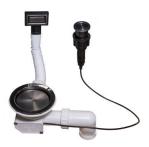

### **OPTIONAL AUTOMATIC WASTE FITTINGS**

Space Push Gun Metal automatic waste fitting - PO 8407 120