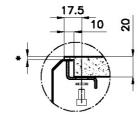

#### **TECHNICAL DATA**

Sottotop/Under-mount

Base 90 | 90 Cabinet

Cut out size

Dimensioni per foratura top

Quota max per piletta automatica / Max quote for automatic drain ;

- \*lo spessore minimo deve essere valutato in base alla resistenza del materiale
- \*Minimum thickness must be evaluated in reference to the material's resistance