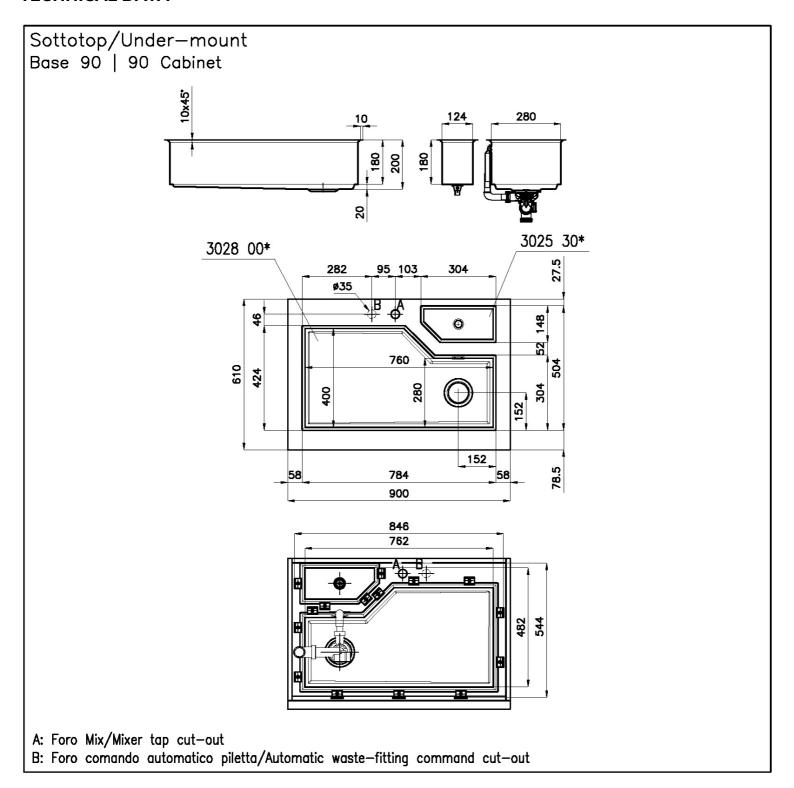

#### **TECHNICAL DATA**

Sottotop/Under-mount

Base 90 | 90 Cabinet

Cut out size

Dimensioni per foratura top

Quota max per piletta automatica / Max quote for automatic drain ;

- \*lo spessore minimo deve essere valutato in base alla resistenza del materiale
- \*Minimum thickness must be evaluated in reference to the material's resistance

1

<sup>\*</sup>lo spessore minimo deve essere valutato in base alla resistenza del materiale

<sup>\*</sup>Minimum thickness must be evaluated in reference to the material's resistance