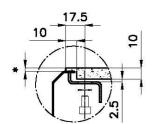

#### **TECHNICAL DATA**

Sottotop/Under-mount

Base 90 | 90 Cabinet

Cut out size

Dimensioni per foratura top

Quota max per piletta automatica / Max quote for automatic drain ;

- \*lo spessore minimo deve essere valutato in base alla resistenza del materiale
- \*Minimum thickness must be evaluated in reference to the material's resistance

sink thickness/spessore acciaio

1

Sottotop/Under-mount Base 120 | 120 Cabinet

Cut out size Dimensioni per foratura top

Quota max per piletta automatica / Max quote for automatic drain :

sink thickness/spessore acciaio

1

<sup>\*</sup>lo spessore minimo deve essere valutato in base alla resistenza del materiale

<sup>\*</sup>Minimum thickness must be evaluated in reference to the material's resistance