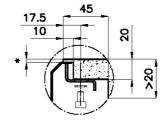

sink thickness/spessore acciaio

1

Sottotop/Under-mount Base 120 | 120 Cabinet

Cut out size Dimensioni per foratura top

Quota max per piletta automatica / Max quote for automatic drain :

sink thickness/spessore acciaio

1

<sup>\*</sup>lo spessore minimo deve essere valutato in base alla resistenza del materiale

<sup>\*</sup>Minimum thickness must be evaluated in reference to the material's resistance