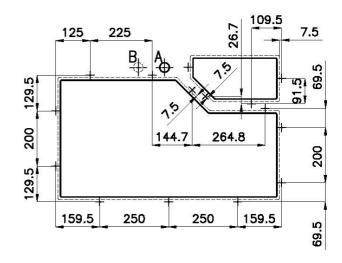

#### **TECHNICAL DATA**

Sottotop/Under-mount

Base 90 | 90 Cabinet

Cut out size

Dimensioni per foratura top

Quota max per piletta automatica / Max quote for automatic drain ;

- \*lo spessore minimo deve essere valutato in base alla resistenza del materiale
- \*Minimum thickness must be evaluated in reference to the material's resistance