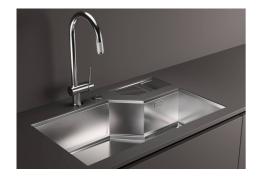

### **Sink Diade Gun Metal**

Kitchen Sinks Code: 3028 856

### **DETAILS**

| Edge/Installation Type | Undermount               |
|------------------------|--------------------------|
| Material               | AISI 304 stainless steel |
| Texture                | Brushed in line          |
| Finish                 | Foster brushed           |
| Finish                 | PVD                      |
| Coloring               | Gun Metal                |
| Base                   | 90 cm                    |
| Width                  | 80 cm                    |
| Dimensions             | 800 x 440 mm             |
|                        |                          |

| Bowl dimension            | 760 x 400 mm                                                                                                                                                                                                                                                                                                                                   |
|---------------------------|------------------------------------------------------------------------------------------------------------------------------------------------------------------------------------------------------------------------------------------------------------------------------------------------------------------------------------------------|
| Built-in hole             | View technical data sheet                                                                                                                                                                                                                                                                                                                      |
| Standard fittings         | Fixing hooks, drain, overflow and siphon, boxed packing                                                                                                                                                                                                                                                                                        |
| Mixer holes               | No standard holes                                                                                                                                                                                                                                                                                                                              |
| Drainer                   | No                                                                                                                                                                                                                                                                                                                                             |
| Number of bowls           | 1 bowl                                                                                                                                                                                                                                                                                                                                         |
| Waste fitting             | 3,5" drain                                                                                                                                                                                                                                                                                                                                     |
| FEATURES                  |                                                                                                                                                                                                                                                                                                                                                |
| Basket 3,5" waste fitting | The drain is equipped with a large 3.5" drain, with the practical basket cap that prevents the discharge of solid parts.                                                                                                                                                                                                                       |
| Deep bowls                | This bowls reach an important depth, over 20 cm, thanks to the advanced production technology, that can be offer great capiency and practicity in all the washing operations.                                                                                                                                                                  |
| Gun Metal                 | The Gun Metal finish is obtained by treating steel with a physical process called PVD (Phisical Vacuum Deposition) which deposits particles of noble metals on the surface. The result is a unique and refined aesthetic effect, and an improvement of the mechanical properties of the steel which is more resistant to impact and scratches. |
| High thickness            | Imm thick steel. A significant thickness, which guarantees the maximum sturdiness and durability.                                                                                                                                                                                                                                              |
| MOULDED BOTTOM            | The moulded bottom guarantees perfect water flow and facilitates cleaning operations thanks to the perimeter step with sloping walls.                                                                                                                                                                                                          |

### **GALLERY**