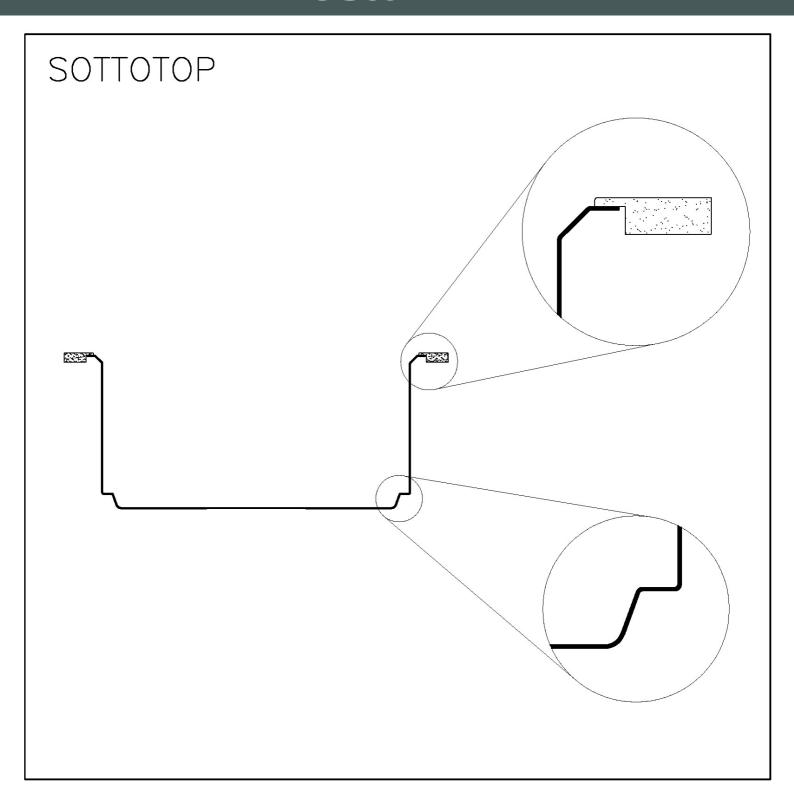

#### **TECHNICAL DATA**

Sottotop/Under-mount

Base 90 | 90 Cabinet

Cut out size

Dimensioni per foratura top

Quota max per piletta automatica / Max quote for automatic drain ;

- \*lo spessore minimo deve essere valutato in base alla resistenza del materiale
- \*Minimum thickness must be evaluated in reference to the material's resistance