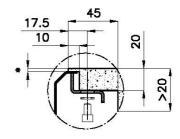

#### **TECHNICAL DATA**

Sottotop/Under-mount

Base 90 | 90 Cabinet

Cut out size

Dimensioni per foratura top

Quota max per piletta automatica / Max quote for automatic drain ;

- \*lo spessore minimo deve essere valutato in base alla resistenza del materiale
- \*Minimum thickness must be evaluated in reference to the material's resistance