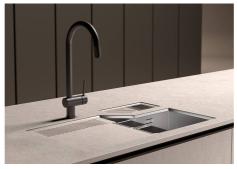

**TECHNICAL DATA**





Sottotop/Under-mount

Base 90 | 90 Cabinet

Cut out size

Dimensioni per foratura top













Quota max per piletta automatica / Max quote for automatic drain ;

- \*lo spessore minimo deve essere valutato in base alla resistenza del materiale
- \*Minimum thickness must be evaluated in reference to the material's resistance

sink thickness/spessore acciaio

1

Sottotop/Under-mount Base 120 | 120 Cabinet

Cut out size Dimensioni per foratura top













Quota max per piletta automatica / Max quote for automatic drain :

sink thickness/spessore acciaio

1

<sup>\*</sup>lo spessore minimo deve essere valutato in base alla resistenza del materiale

<sup>\*</sup>Minimum thickness must be evaluated in reference to the material's resistance



### **GALLERY**







### **EQUIPMENT**



Black multifunction chopping board

8100 608

### **OPTIONAL ACCESSORIES**



**Black lid** 8151 005



Iroko-wood round chopping board 8642 005



Stainless steel colander 8151 010



Stainless steel perforated tray 8151 001



#### **RECOMMENDED PAIRINGS**



**VOLTA GUN METAL** 8491 106



**Dispenser Evo satin Gun Metal** 8520 156



**Diade equipped troughs Gun Metal** 8100 836





**Diade equipped troughs Gun Metal** 8100 856

**Diade equipped troughs Gun Metal** 8100 866

### **OPTIONAL AUTOMATIC WASTE FITTINGS**



Space Push Gun Metal automatic waste fitting - PO 8407 120