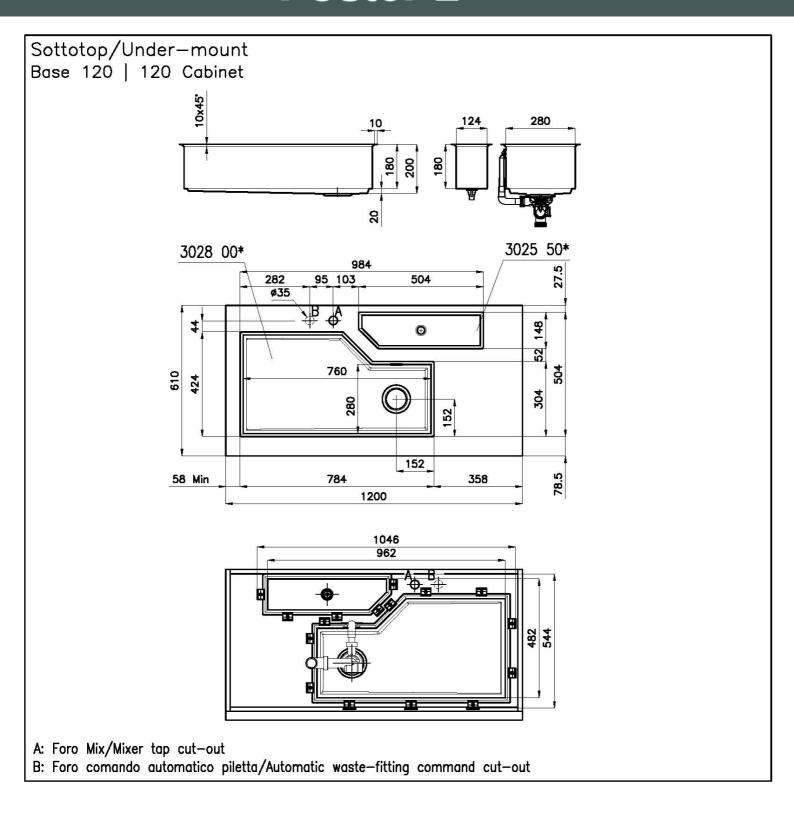

sink thickness/spessore acciaio

1

Sottotop/Under-mount Base 120 | 120 Cabinet

Cut out size Dimensioni per foratura top

Quota max per piletta automatica / Max quote for automatic drain :

sink thickness/spessore acciaio

1

<sup>\*</sup>lo spessore minimo deve essere valutato in base alla resistenza del materiale

<sup>\*</sup>Minimum thickness must be evaluated in reference to the material's resistance