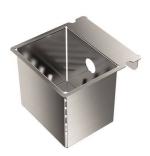

### **Sink Diade Gun Metal**

Kitchen Sinks Code: 3028 856

### **DETAILS**

| Edge/Installation Type | Undermount               |
|------------------------|--------------------------|
| Material               | AISI 304 stainless steel |
| Texture                | Brushed in line          |
| Finish                 | Foster brushed           |
| Finish                 | PVD                      |
| Coloring               | Gun Metal                |
| Base                   | 90 cm                    |
| Width                  | 80 cm                    |
| Dimensions             | 800 x 440 mm             |
|                        |                          |

| Bowl dimension            | 760 x 400 mm                                                                                                                                                                                                                                                                                                                                   |
|---------------------------|------------------------------------------------------------------------------------------------------------------------------------------------------------------------------------------------------------------------------------------------------------------------------------------------------------------------------------------------|
| Built-in hole             | View technical data sheet                                                                                                                                                                                                                                                                                                                      |
| Standard fittings         | Fixing hooks, drain, overflow and siphon, boxed packing                                                                                                                                                                                                                                                                                        |
| Mixer holes               | No standard holes                                                                                                                                                                                                                                                                                                                              |
| Drainer                   | No                                                                                                                                                                                                                                                                                                                                             |
| Number of bowls           | 1 bowl                                                                                                                                                                                                                                                                                                                                         |
| Waste fitting             | 3,5" drain                                                                                                                                                                                                                                                                                                                                     |
| FEATURES                  |                                                                                                                                                                                                                                                                                                                                                |
| Basket 3,5" waste fitting | The drain is equipped with a large 3.5" drain, with the practical basket cap that prevents the discharge of solid parts.                                                                                                                                                                                                                       |
| Deep bowls                | This bowls reach an important depth, over 20 cm, thanks to the advanced production technology, that can be offer great capiency and practicity in all the washing operations.                                                                                                                                                                  |
| Gun Metal                 | The Gun Metal finish is obtained by treating steel with a physical process called PVD (Phisical Vacuum Deposition) which deposits particles of noble metals on the surface. The result is a unique and refined aesthetic effect, and an improvement of the mechanical properties of the steel which is more resistant to impact and scratches. |
| High thickness            | Imm thick steel. A significant thickness, which guarantees the maximum sturdiness and durability.                                                                                                                                                                                                                                              |
| MOULDED BOTTOM            | The moulded bottom guarantees perfect water flow and facilitates cleaning operations thanks to the perimeter step with sloping walls.                                                                                                                                                                                                          |