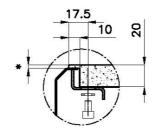

#### **TECHNICAL DATA**

Sottotop/Under-mount

Base 90 | 90 Cabinet

Cut out size

Dimensioni per foratura top

Quota max per piletta automatica / Max quote for automatic drain ;

- \*lo spessore minimo deve essere valutato in base alla resistenza del materiale
- \*Minimum thickness must be evaluated in reference to the material's resistance

sink thickness/spessore acciaio

1

Sottotop/Under-mount Base 120 | 120 Cabinet

Cut out size Dimensioni per foratura top

Quota max per piletta automatica / Max quote for automatic drain :

sink thickness/spessore acciaio

1

<sup>\*</sup>lo spessore minimo deve essere valutato in base alla resistenza del materiale

<sup>\*</sup>Minimum thickness must be evaluated in reference to the material's resistance