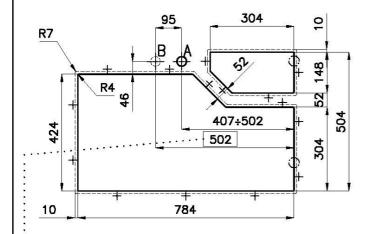

#### **TECHNICAL DATA**

Sottotop/Under-mount

Base 90 | 90 Cabinet

Cut out size

Dimensioni per foratura top

Quota max per piletta automatica / Max quote for automatic drain ;

- \*lo spessore minimo deve essere valutato in base alla resistenza del materiale
- \*Minimum thickness must be evaluated in reference to the material's resistance

sink thickness/spessore acciaio

1

Sottotop/Under-mount Base 120 | 120 Cabinet

Cut out size Dimensioni per foratura top

Quota max per piletta automatica / Max quote for automatic drain :

sink thickness/spessore acciaio

1

<sup>\*</sup>lo spessore minimo deve essere valutato in base alla resistenza del materiale

<sup>\*</sup>Minimum thickness must be evaluated in reference to the material's resistance