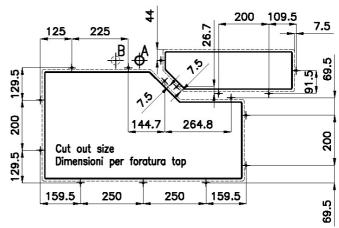

sink thickness/spessore acciaio

1

Sottotop/Under-mount Base 120 | 120 Cabinet

Cut out size Dimensioni per foratura top

Quota max per piletta automatica / Max quote for automatic drain :

sink thickness/spessore acciaio

1

<sup>\*</sup>lo spessore minimo deve essere valutato in base alla resistenza del materiale

<sup>\*</sup>Minimum thickness must be evaluated in reference to the material's resistance