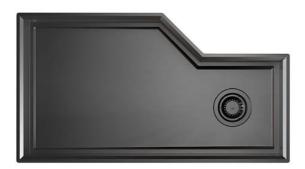

### **Sink Diade Gun Metal**

Kitchen Sinks Code: 3028 856

### **DETAILS**

| Edge/Installation Type | Undermount               |
|------------------------|--------------------------|
| Material               | AISI 304 stainless steel |
| Texture                | Brushed in line          |
| Finish                 | Foster brushed           |
| Finish                 | PVD                      |
| Coloring               | Gun Metal                |
| Base                   | 90 cm                    |
| Width                  | 80 cm                    |
| Dimensions             | 800 x 440 mm             |
|                        |                          |

| Bowl dimension            | 760 x 400 mm                                                                                                                                                                                                                                                                                                                                   |
|---------------------------|------------------------------------------------------------------------------------------------------------------------------------------------------------------------------------------------------------------------------------------------------------------------------------------------------------------------------------------------|
| Built-in hole             | View technical data sheet                                                                                                                                                                                                                                                                                                                      |
| Standard fittings         | Fixing hooks, drain, overflow and siphon, boxed packing                                                                                                                                                                                                                                                                                        |
| Mixer holes               | No standard holes                                                                                                                                                                                                                                                                                                                              |
| Drainer                   | No                                                                                                                                                                                                                                                                                                                                             |
| Number of bowls           | 1 bowl                                                                                                                                                                                                                                                                                                                                         |
| Waste fitting             | 3,5" drain                                                                                                                                                                                                                                                                                                                                     |
| FEATURES                  |                                                                                                                                                                                                                                                                                                                                                |
| Basket 3,5" waste fitting | The drain is equipped with a large 3.5" drain, with the practical basket cap that prevents the discharge of solid parts.                                                                                                                                                                                                                       |
| Deep bowls                | This bowls reach an important depth, over 20 cm, thanks to the advanced production technology, that can be offer great capiency and practicity in all the washing operations.                                                                                                                                                                  |
| Gun Metal                 | The Gun Metal finish is obtained by treating steel with a physical process called PVD (Phisical Vacuum Deposition) which deposits particles of noble metals on the surface. The result is a unique and refined aesthetic effect, and an improvement of the mechanical properties of the steel which is more resistant to impact and scratches. |
| High thickness            | Imm thick steel. A significant thickness, which guarantees the maximum sturdiness and durability.                                                                                                                                                                                                                                              |
| MOULDED BOTTOM            | The moulded bottom guarantees perfect water flow and facilitates cleaning operations thanks to the perimeter step with sloping walls.                                                                                                                                                                                                          |