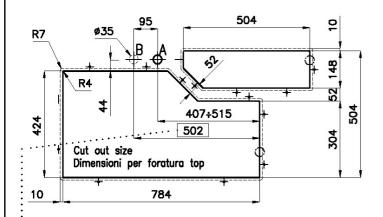

#### **TECHNICAL DATA**

Sottotop/Under-mount

Base 90 | 90 Cabinet

Cut out size

Dimensioni per foratura top

Quota max per piletta automatica / Max quote for automatic drain ;

- \*lo spessore minimo deve essere valutato in base alla resistenza del materiale
- \*Minimum thickness must be evaluated in reference to the material's resistance