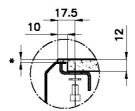

#### **TECHNICAL DATA**

Sottotop/Under-mount

Base 90 | 90 Cabinet

Cut out size

Dimensioni per foratura top

Quota max per piletta automatica / Max quote for automatic drain ;

- \*lo spessore minimo deve essere valutato in base alla resistenza del materiale
- \*Minimum thickness must be evaluated in reference to the material's resistance