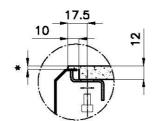

#### **TECHNICAL DATA**

Sottotop/Under-mount

Base 90 | 90 Cabinet

Cut out size

Dimensioni per foratura top

Quota max per piletta automatica / Max quote for automatic drain ;

- \*lo spessore minimo deve essere valutato in base alla resistenza del materiale
- \*Minimum thickness must be evaluated in reference to the material's resistance

sink thickness/spessore acciaio

1

Sottotop/Under-mount Base 120 | 120 Cabinet

Cut out size Dimensioni per foratura top

Quota max per piletta automatica / Max quote for automatic drain :

sink thickness/spessore acciaio

1

<sup>\*</sup>lo spessore minimo deve essere valutato in base alla resistenza del materiale

<sup>\*</sup>Minimum thickness must be evaluated in reference to the material's resistance