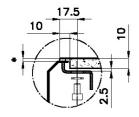

sink thickness/spessore acciaio

1

Sottotop/Under-mount Base 120 | 120 Cabinet

Cut out size Dimensioni per foratura top

Quota max per piletta automatica / Max quote for automatic drain :

sink thickness/spessore acciaio

1

<sup>\*</sup>lo spessore minimo deve essere valutato in base alla resistenza del materiale

<sup>\*</sup>Minimum thickness must be evaluated in reference to the material's resistance